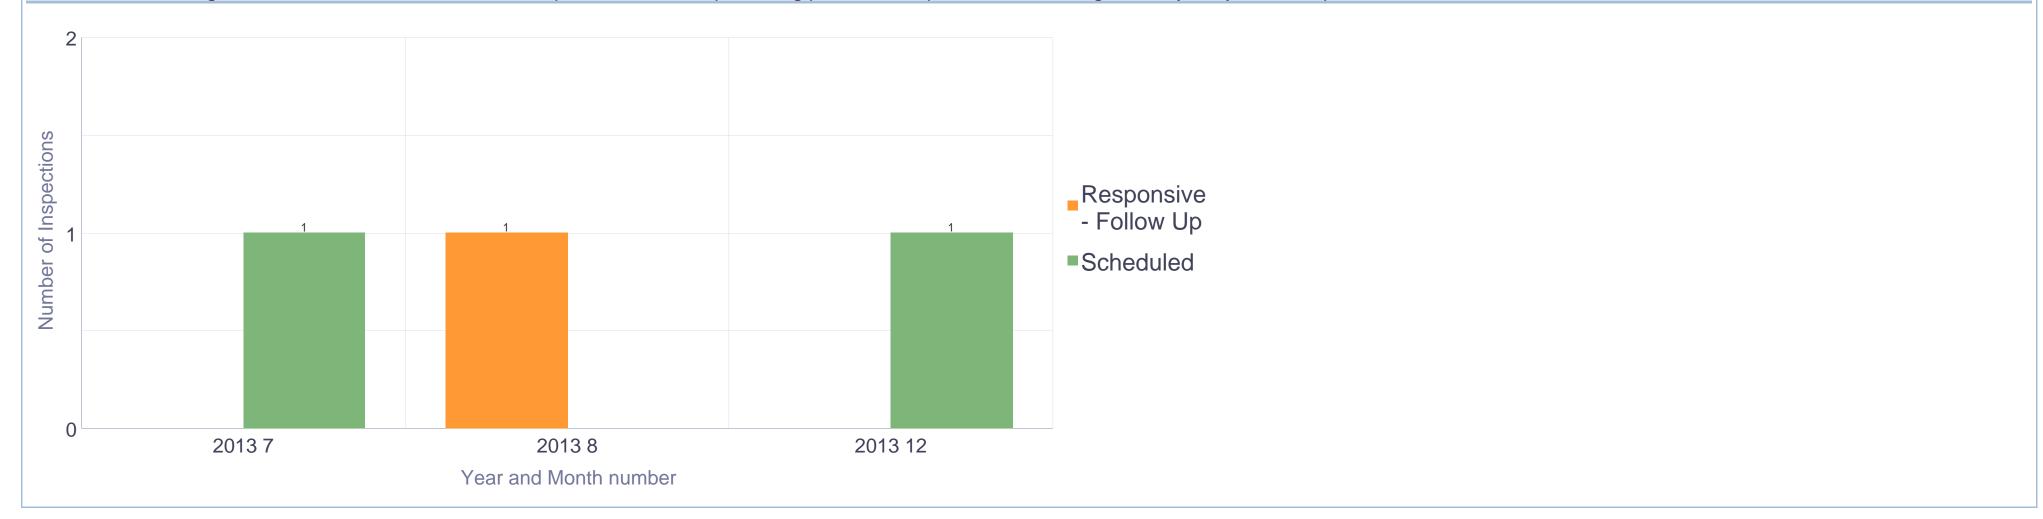

# Number of published inspections over the last six months, by inspection type and inspection month NB: there is a timelag of a number of weeks between an inspection and the report being published so previous months' figures may not yet be complete