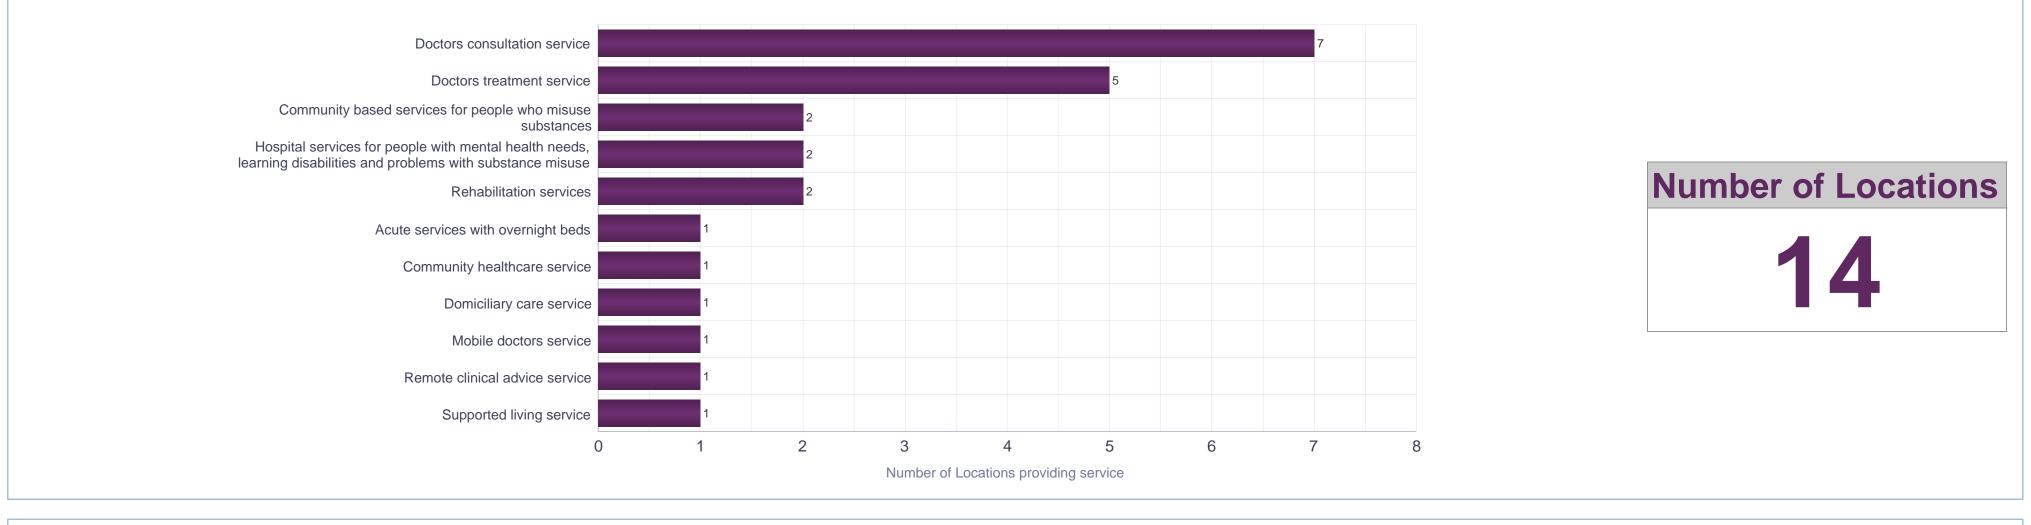

#### Active Locations in Harrow providing the following services NB: Locations can provide more than one type of service

Date run: 30/01/2014

This section is for Care Homes with Nursing There are no Care Homes with Nursing in this Local Authority Area that are also registered in the Sector chosen for this report.