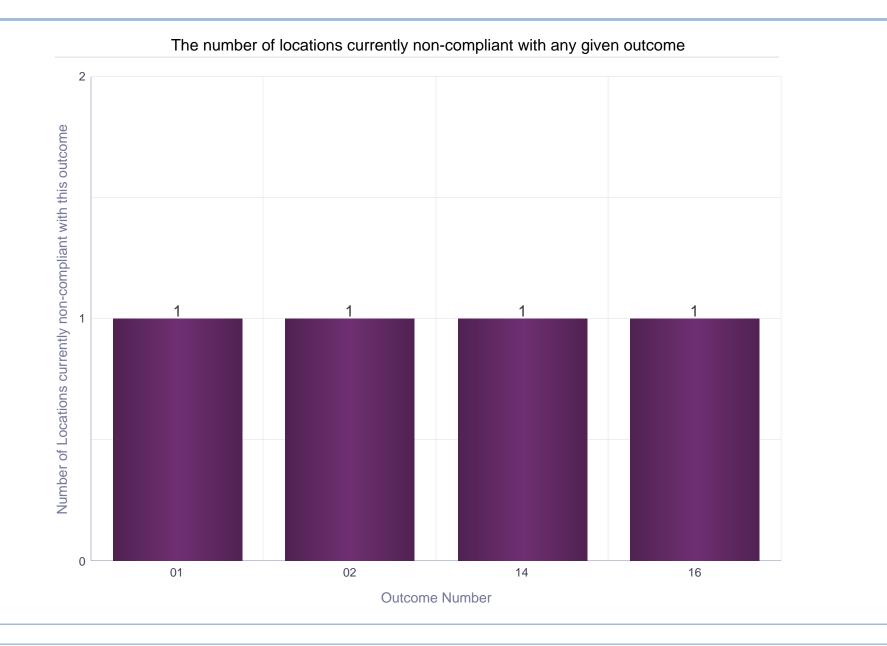

### All current Independent Healthcare Org non-compliance, by outcome, in Harrow

NB. Some outcomes are routinely inspected more often than others, according to sector and risk

| Outcome<br>Number | Outcome Name                                              | Number<br>of |
|-------------------|-----------------------------------------------------------|--------------|
| Number            |                                                           | Locations    |
| 01                | Respecting and involving people who use services          | 1            |
| 02                | Consent to care and treatment                             | 1            |
| 14                | Supporting workers                                        | 1            |
| 16                | Assessing and monitoring the quality of service provision | 1            |