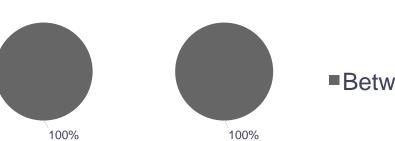

#### The length of time (in calendar quarters) that Independent Healthcare Org location(s) have been noncompliant in the Harrow area

A location is only compliant when every outcome that has ever been inspected under the HSCA is currently judged to be compliant (no Regulatory Action has been identified)

| Time Non-Compliant       | #<br>Locations | %<br>Locations |
|--------------------------|----------------|----------------|
| Between 3 and 4 Quarters | 3              | 100.0%         |
| Grand Total              | 3              | 100.0%         |

Between 3 and 4 Quarters